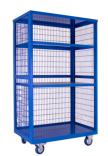

# **BOXWELL MOBILE STORAGE CAGES**











Boxwell Mobile Storage Cages without Doors - H1355mm

**Colour Options** 

Blue

Green

Light Blue

Light Grey

Red



Boxwell Mobile Storage Cages without Doors Light Grey - H1355mm in use

## Boxwell Mobile Storage Cages without Doors - H1955mm

#### DIMENSIONS

| Width  | Depth | Heights                  | Capacity |
|--------|-------|--------------------------|----------|
| 900mm  | 600mm | H1355, H1655 and H1955mm | 500kg    |
| 1200mm | 600mm | H1355, H1655 and H1955mm | 500kg    |

#### **FEATURES**

## **Brief Description**

The Boxwell Mobile Storage Cages without Doors are ideal as mobile shelving and transportation systems. With their steel mesh frame, contents inside are visible and are secure due to the fitted hasp and staple. The cage is made to the highest standard in