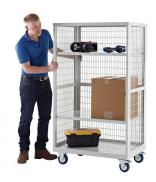

# **BOXWELL MOBILE STORAGE CAGES**











Boxwell Mobile Storage Cages without Doors - H1355mm

**Colour Options** 

Blue

Green

Light Blue

Light Grey

Red



Boxwell Mobile Storage Cages without Doors Light Grey - H1355mm in use

## Boxwell Mobile Storage Cages without Doors - H1955mm

#### DIMENSIONS

| Width  | Depth | Heights                  | Capacity |
|--------|-------|--------------------------|----------|
| 900mm  | 600mm | H1355, H1655 and H1955mm | 500kg    |
| 1200mm | 600mm | H1355, H1655 and H1955mm | 500kg    |

#### **FEATURES**

## **Brief Description**

The Boxwell Mobile Storage Cages without Doors are ideal as mobile shelving and transportation systems. With their steel mesh frame, contents inside are visible and are secure due to the fitted hasp and staple. The cage is made to the highest standard in the UK.

### **Key Features**

- Choice of addition shelves available (Steel or Plywood)
- Powder coated in a variety of di