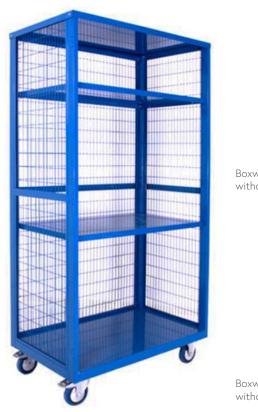

## Boxwell Mobile Storage Cages without Doors - H1955mm

## **Brief Description**

The Boxwell Mobile Storage Cages without Doors are ideal as mobile shelving and transportation systems. With their steel mesh frame, contents inside are visible and are secure due to the fitted hasp and staple. The cage is made to the highest standard in the UK.

### **Key Features**

- Choice of addition shelves available (Steel or Plywood)
- Powder coated in a variety of different colours
- Manufactured in the UK
- Available in 3 heights: 1355, 1655 & 1955mm
- Easy reach acess to items in the trolley
- Ideal for warehouses and distribution centres