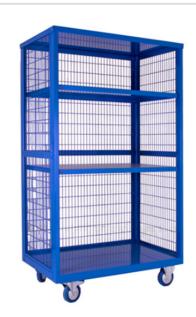

ll Mobile Storage Cages without Doors are ideal as mobile shelving and transportation systems. With their steel mesh frame, contents inside are visible and are secure due to the fitted hasp and staple. The cage is made to the highest standard in the UK.

### **Key Features**

- Choice of addition shelves available (Steel or Plywood)
- Powder coated in a variety of different colours
- Manufactured in the UK
- Available in 3 heights: 1355, 1655 & 1955mm
- Easy reach acess to items in the trolley
- Ideal for warehouses and distribution centres

#### **Product Performance**

- Mobile on 2 fixed and 2 swivel heavy duty castors
- 100kg UDL load capacity per shelf
- 500kg overall load capacity

Ref: 4403601 - EA060224 Page 1 of 1



# **BOXWELL MOBILE STORAGE CAGES**



#### **SPECIFICATION**







# H1355mm

Height with castors: 1370mm

Height without castors: 1210mm

Width: 950mm

Height of first shelf from base: 60mm

Height of second shelf from base: 300mm

Height of third shelf from base: 560mm

Height of forth shelf from base: 810mm

Height of fifth shelf from base: 1060mm

H1655mm

• Overall height: 1655mm

Height without castors: 1500mm

Width: 950mm

Height of first shelf from base: 110mm

Height of second shelf from base: 360mm

Height of third shelf from base: 600mm

Height of forth shelf from base: 860mm

Height of fifth shelf from base: 1100mm

Height of sixth shelf from base: 1350mm

Boxwell Mobile Storage Cages without Doors - Boxwell Mobile Storage Cages without Doors - Boxwell Mobile Storage Cages without Doors -H1955mm

Overall height: 1955mm

Height without cas