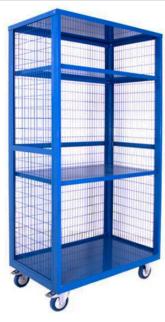

## Boxwell Mobile Storage Cages without Doors - H1955mm

## **Brief Description**

The Boxwell Mobile Storage Cages without Doors are ideal as mobile shelving and transportation systems. With their steel mesh frame, contents inside are visible and are secure due to the fitted hasp and staple. The cage is made to the highest standard in the UK.

### **Key Features**

- Choice of addition shelves available (Steel or Plywood)
- Powder coated in a variety of different colours
- Manufactured in the UK
- Available in 3 heights: 1355, 1655 & 1955mm
- Easy reach acess to items in the trolley
- Ideal for warehouses and distribution centres