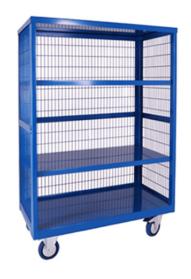

# **BOXWELL MOBILE STORAGE CAGES**

Boxwell Mobile Storage Cages without Doors - H1355mm

**Colour Options** 

Blue

Green

Light Blue

Light Grey

Red