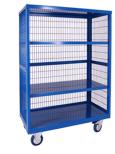

# **BOXWELL MOBILE STORAGE CAGES**

Boxwell Mobile Storage Cages without Doors - H1355mm

**Colour Options** 

Blue

Green

Light Blue

Light Grey

Red